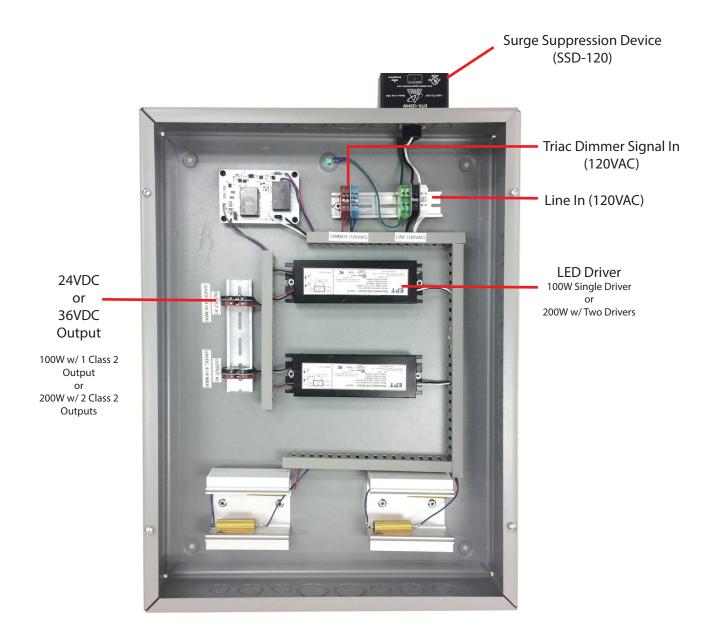

#### APPLICATION

Dim linear LED fixtures with legacy Incandescent dimmers. Agnostic design allows dimming from TRIAC, Leading Edge and Trailing Edge dimmers.

### FEATURES

- Converts 120V Incandescent TRIAC/Leading/Trailing dimming signal.
- 24VDC or 36VDC output.
- Pre-wired system for simple installation.
- 100W single Class 2 output or 200W (2 x 100W Class II output) systems.
- CSA listed.
- Integrated Surge Protection included to protect your entire system.

#### ORDERING INFORMATION

Example: **PWR-TDIM-200-24** TriDim TRIAC dimming adapter, 120V input, 2 x 100W 24VDC driver outputs

| PWR                          | TDIM                                                       |                                               |                      |
|------------------------------|------------------------------------------------------------|-----------------------------------------------|----------------------|
| Series                       | Model                                                      | Wattage                                       | Output Voltage       |
| <b>PWR</b><br>Power/Controls | TDIM TRIAC Adaptable<br>Dimming Controller<br>120VAC Input | <b>100</b> 100W<br><b>200</b> 200W (2 x 100W) | 24 24VDC<br>36 36VDC |