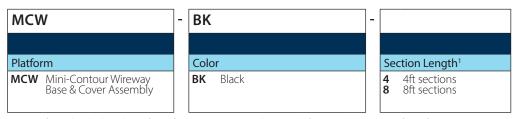

### ORDERING INFORMATION

(1) Specify total order length in 4ft or 8ft increments. Example: 25 total feet needed, order 28 feet of MCW