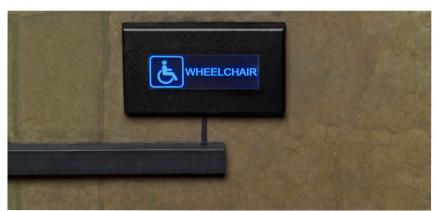

## WARRANTY

Tempo provides a 2-year limited warranty.

Mini Contour Wireway (MCW) shown with Vanguard Surface Mount marker light.