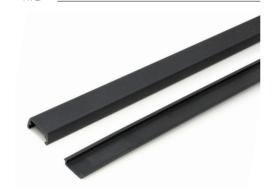

## **CONSTRUCTION**

- · Extruded black vinyl base and cover
- Sections may be field cut with a mitre saw, chop saw or hand held cutting tool

SUGGESTED COMPANION PRODUCTS

### **PERFORMANCE**

- Base secured with glue and/or screws to provide a vandal resistant installation
- Base and Cover ship loose for fast wiring and install