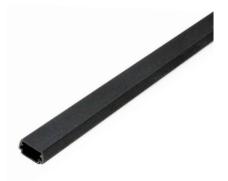

## WARRANTY

Tempo provides a 2-year limited warranty.

Mini Contour Wireway (MCW) shown with Vanguard Surface Mount marker light.