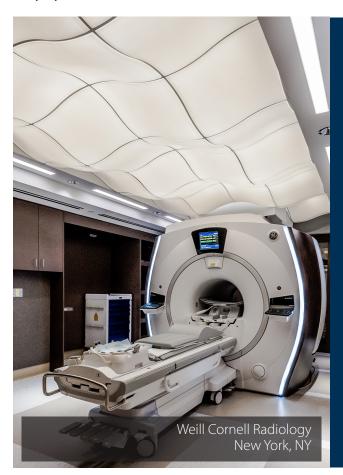

## MRI Room Accent Lighting Application Guide

Tempo has three low voltage linear LED product lines that are guaranteed to be compliant in MRI rooms

#### To Fully Comply With MRI Room Requirements:

- Lighting fixtures must be comprised of non-ferrous materials.
- All LED Drivers must be installed outside of the MRI room.
- Mount all Tempo luminaries using brass fasteners. (Part # C3A-MNTSCREW-BRS).
- Ferrous hardware is NOT permitted inside MRI rooms.