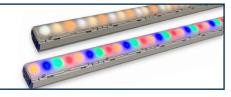

### **CLiP 3 Dynamic**

RGB, RGB-W, RGB-A and Tunable White.

> CLICK for Product Specification Sheet