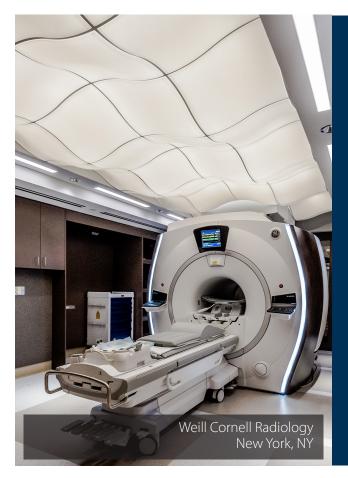

# MRI Room Accent Lighting

## Application Guide

Tempo has three low voltage linear LED product lines that are guaranteed to be compliant in MRI rooms

To Fully Comply With MRI Room Requirements:

- Lighting fixtures must be comprised of non-ferrous materials.
- All LED Drivers must be installed outside of the MRI room.
- Mount all Tempo luminaries using brass fasteners. (Part # C3A-MNTSCREW-BRS).
- Ferrous hardware is NOT permitted inside MRI rooms.