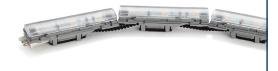

### **C3S**

White and Static color in serpentine platform for curved runs.

> CLICK for Product Specification Sheet